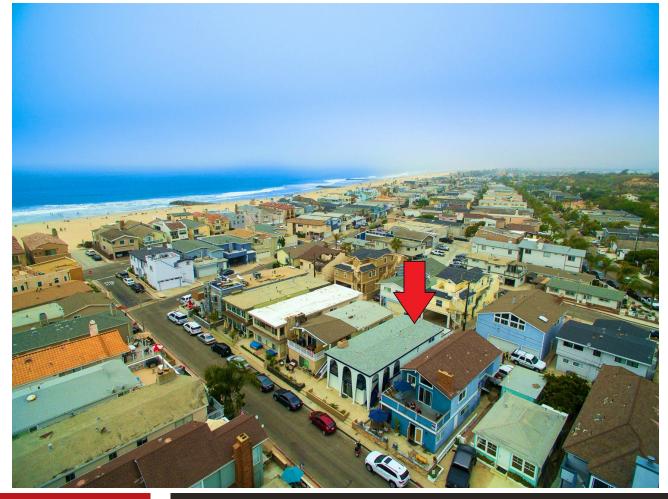

# 125 46th Street, Newport Beach, CA

- » Beds: 6 | Baths: 4 Full
- » Duplex | 2,300 ft<sup>2</sup> | Lot: 2,696 ft<sup>2</sup>
- » More Info: NewportBeachSTR.IsNowSold.com

Sale Includes EVERYTHING in the Property. (All Furniture, Furnishings, Appliances, TVs)